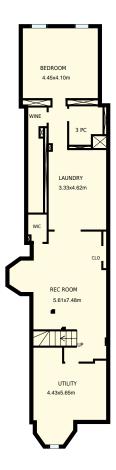

**Basement** Exterior Area 121 m<sup>2</sup>

White regions are excluded from total floor area. All room dimensions and floor areas must be considered approximate and are subject to independent verification. For method of measurement please see <a href="https://youriguide.com/measure/">https://youriguide.com/measure/</a>.