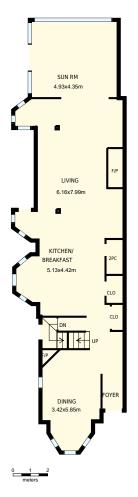

## 7 Parkview Ave, Toronto, ON

Total Exterior Area Above Grade 295  $m^{\scriptscriptstyle 2}$ 

Main floor Exterior Area 139 m<sup>2</sup>

**2nd floor** Exterior Area 104 m<sup>2</sup>

**3rd floor** Exterior Area 52 m<sup>2</sup>