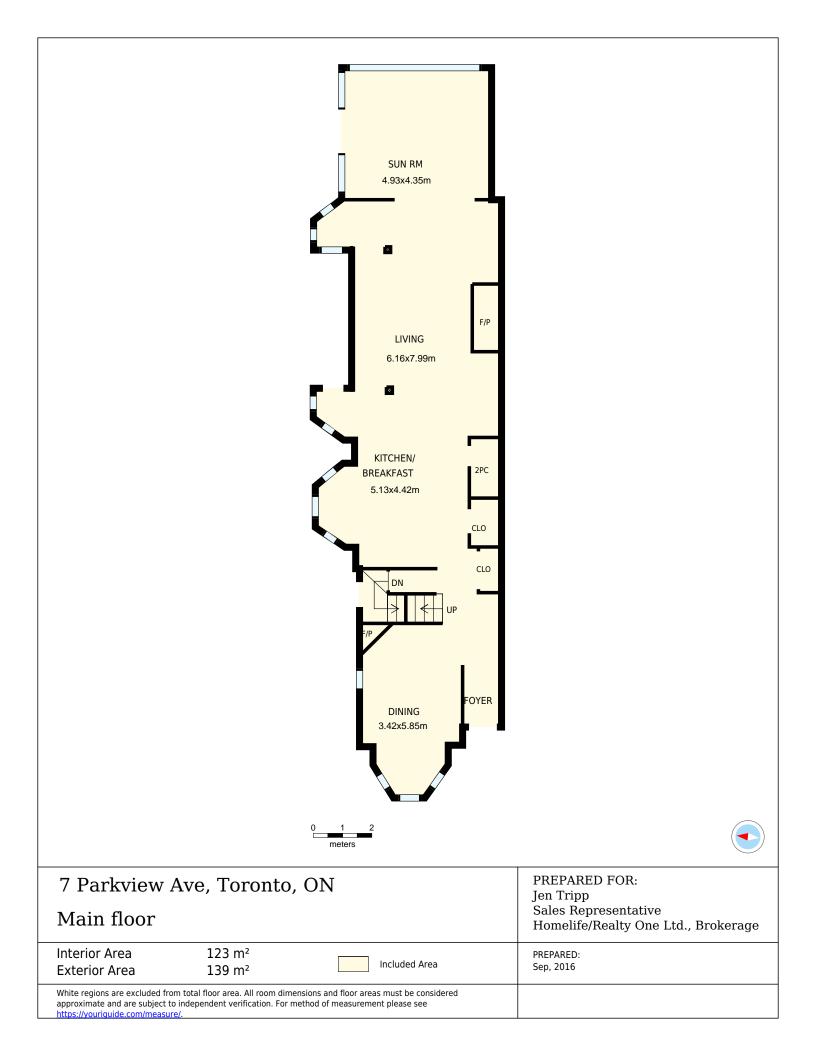

## 7 Parkview Ave, Toronto, ON

Total Exterior Area Above Grade 295  $m^{\scriptscriptstyle 2}$ 

Main floor Exterior Area 139 m<sup>2</sup>

**2nd floor** Exterior Area 104 m<sup>2</sup>

**3rd floor** Exterior Area 52 m<sup>2</sup>