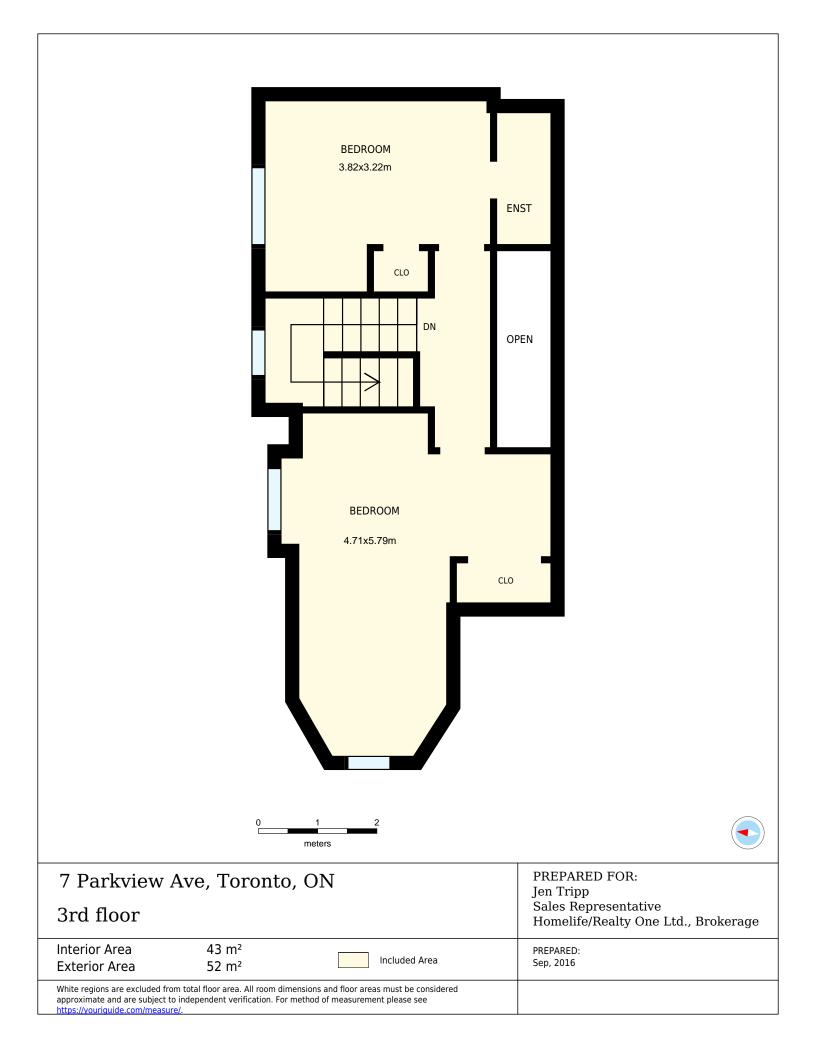

## 7 Parkview Ave, Toronto, ON

Total Exterior Area Above Grade 295  $m^{\scriptscriptstyle 2}$ 

Main floor Exterior Area 139 m<sup>2</sup>

**2nd floor** Exterior Area 104 m<sup>2</sup>

**3rd floor** Exterior Area 52 m<sup>2</sup>