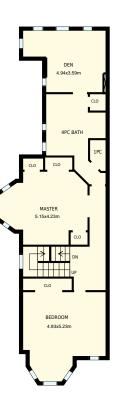

## 7 Parkview Ave, Toronto, ON

Total Exterior Area Above Grade 295  $m^{\scriptscriptstyle 2}$ 

Main floor Exterior Area 139 m<sup>2</sup>

**2nd floor** Exterior Area 104 m<sup>2</sup>

**3rd floor** Exterior Area 52 m<sup>2</sup>