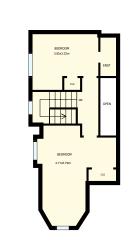

## 7 Parkview Ave, Toronto, ON

Total Exterior Area Above Grade 295  $m^{\scriptscriptstyle 2}$ 

Main floor Exterior Area 139 m<sup>2</sup>

**2nd floor** Exterior Area 104 m<sup>2</sup>

**3rd floor** Exterior Area 52 m<sup>2</sup>