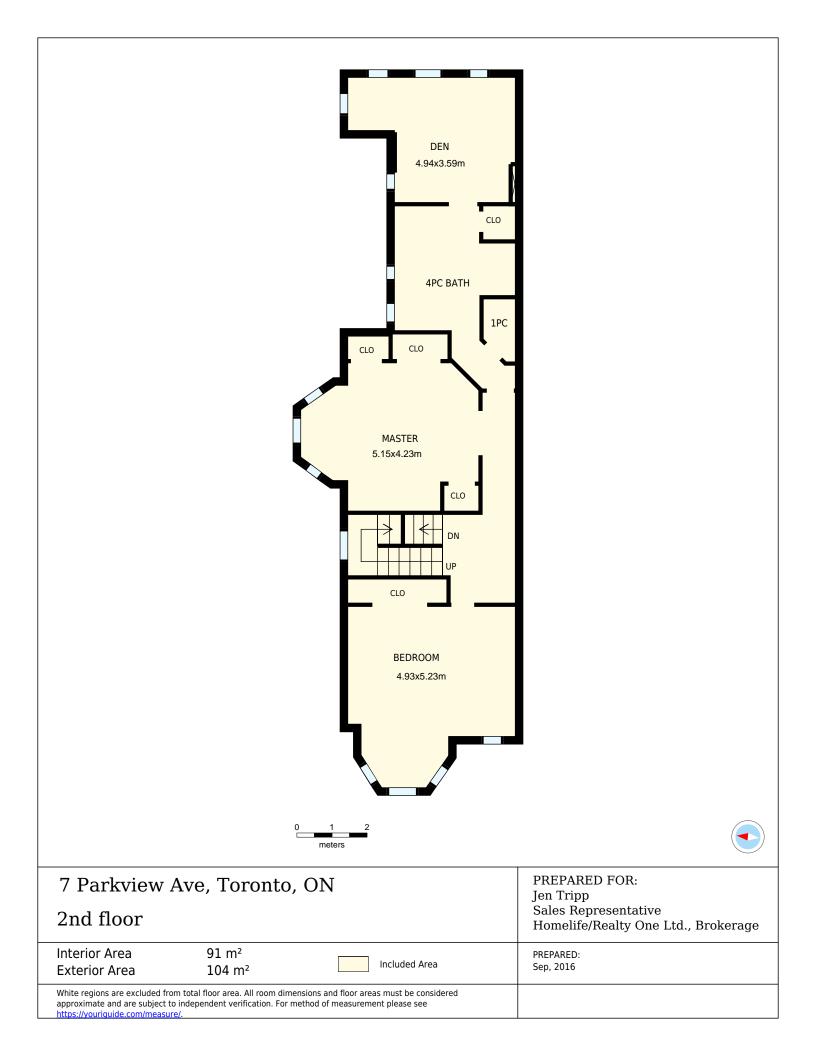

## 7 Parkview Ave, Toronto, ON

Total Exterior Area Above Grade 295  $m^{\scriptscriptstyle 2}$ 

Main floor Exterior Area 139 m<sup>2</sup>

**2nd floor** Exterior Area 104 m<sup>2</sup>

**3rd floor** Exterior Area 52 m<sup>2</sup>