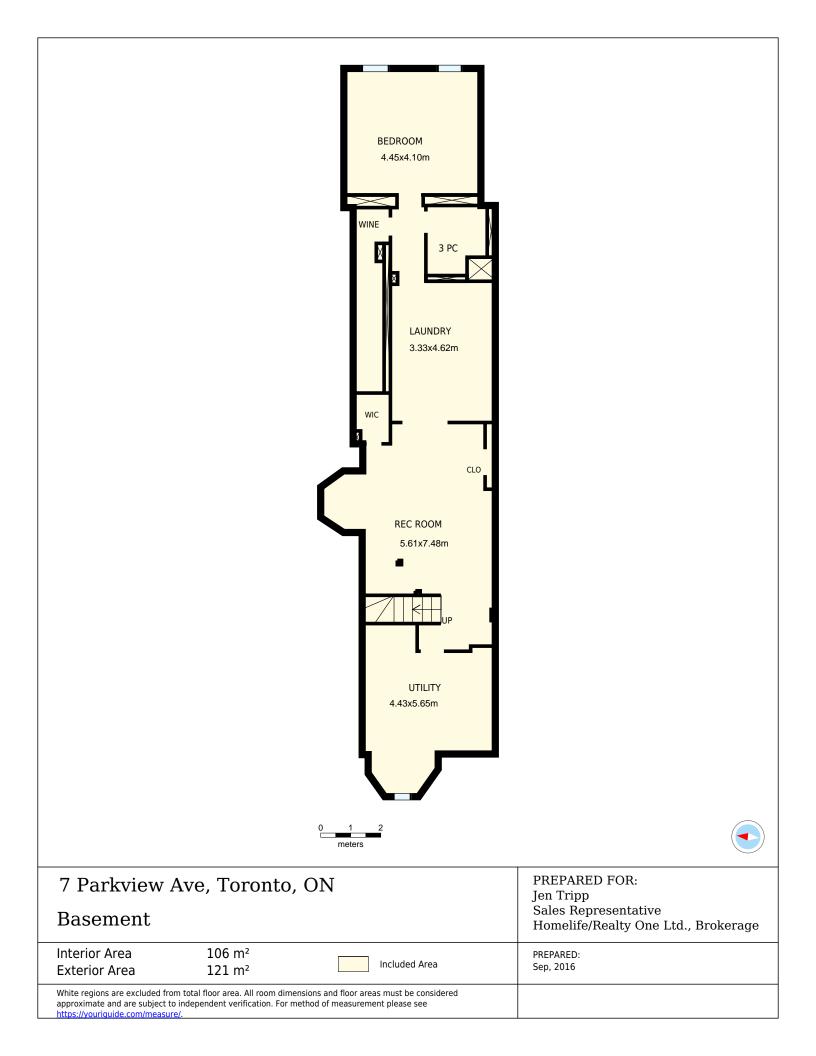

**Basement** Exterior Area 121 m<sup>2</sup>

White regions are excluded from total floor area. All room dimensions and floor areas must be considered approximate and are subject to independent verification. For method of measurement please see <a href="https://youriguide.com/measure/">https://youriguide.com/measure/</a>.