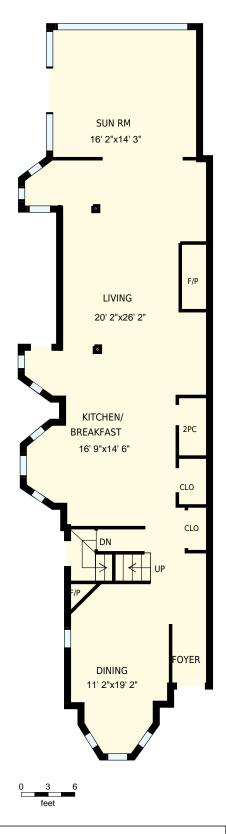

| 7 Parkview                     | Ave, Toronto,                                                              | PREPARED FOR: Jen Tripp Sales Representative Homelife/Realty One Ltd., Brokerage |                        |
|--------------------------------|----------------------------------------------------------------------------|----------------------------------------------------------------------------------|------------------------|
| Main floor                     |                                                                            |                                                                                  |                        |
| Interior Area<br>Exterior Area | 1322 sq ft<br>1496 sq ft                                                   | Included Area                                                                    | PREPARED:<br>Sep, 2016 |
|                                | om total floor area. All room dimer<br>to independent verification. For me |                                                                                  |                        |