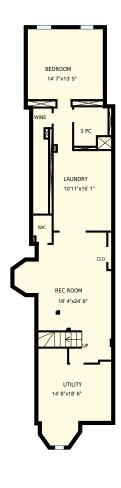

| 7 Parkview                     | Ave, Toronto,                                                             | PREPARED FOR: Jen Tripp |                                                             |
|--------------------------------|---------------------------------------------------------------------------|-------------------------|-------------------------------------------------------------|
| Basement                       |                                                                           |                         | Sales Representative<br>Homelife/Realty One Ltd., Brokerage |
| Interior Area<br>Exterior Area | 1141 sq ft<br>1301 sq ft                                                  | Included Area           | PREPARED:<br>Sep, 2016                                      |
|                                | om total floor area. All room dimer<br>to independent verification. For m |                         |                                                             |