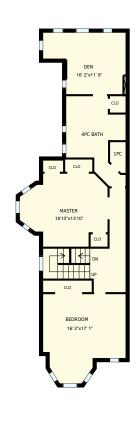

| 7 Parkview                     | Ave, Toronto,                                                                | PREPARED FOR: Jen Tripp |                                                             |
|--------------------------------|------------------------------------------------------------------------------|-------------------------|-------------------------------------------------------------|
| 2nd floor                      |                                                                              |                         | Sales Representative<br>Homelife/Realty One Ltd., Brokerage |
| Interior Area<br>Exterior Area | 977 sq ft<br>1123 sq ft                                                      | Included Area           | PREPARED:<br>Sep, 2016                                      |
|                                | om total floor area. All room dimer<br>to independent verification. For more |                         |                                                             |