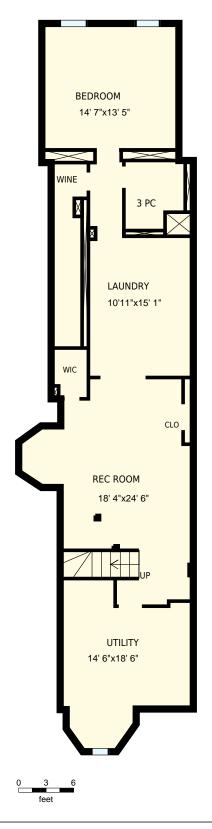

| 7 Parkview                     | Ave, Toronto,                                                             | PREPARED FOR: Jen Tripp |                                                             |
|--------------------------------|---------------------------------------------------------------------------|-------------------------|-------------------------------------------------------------|
| Basement                       |                                                                           |                         | Sales Representative<br>Homelife/Realty One Ltd., Brokerage |
| Interior Area<br>Exterior Area | 1141 sq ft<br>1301 sq ft                                                  | Included Area           | PREPARED:<br>Sep, 2016                                      |
|                                | om total floor area. All room dimer<br>to independent verification. For m |                         |                                                             |