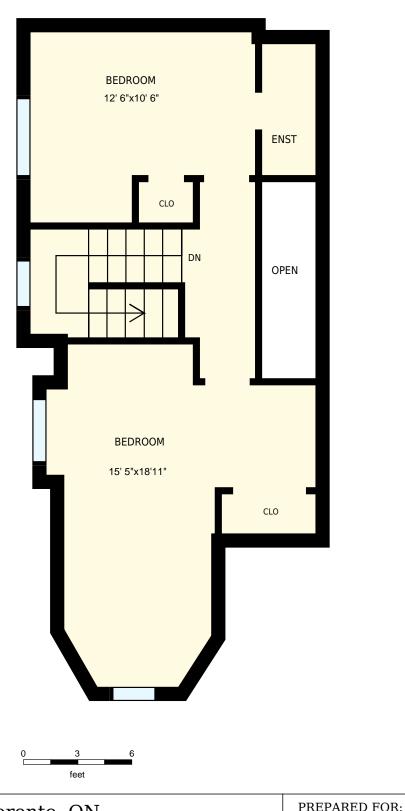

| 7 Parkview                     | Ave, Toronto,                                                                    | Jen Tripp     |                                                             |
|--------------------------------|----------------------------------------------------------------------------------|---------------|-------------------------------------------------------------|
| 3rd floor                      |                                                                                  |               | Sales Representative<br>Homelife/Realty One Ltd., Brokerage |
| Interior Area<br>Exterior Area | 465 sq ft<br>557 sq ft                                                           | Included Area | PREPARED:<br>Sep, 2016                                      |
|                                | om total floor area. All room dime<br>to independent verification. For m<br>re/. |               |                                                             |