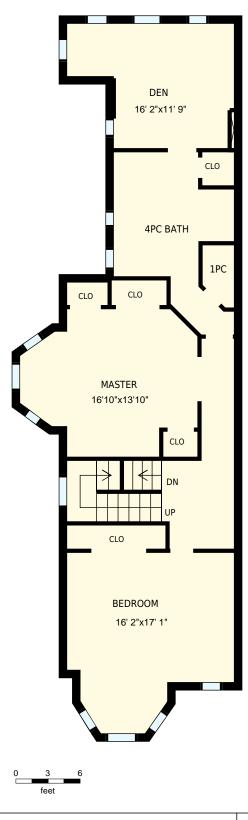

| 7 Parkview                     | Ave, Toronto,                                                                | PREPARED FOR: Jen Tripp |                                                             |
|--------------------------------|------------------------------------------------------------------------------|-------------------------|-------------------------------------------------------------|
| 2nd floor                      |                                                                              |                         | Sales Representative<br>Homelife/Realty One Ltd., Brokerage |
| Interior Area<br>Exterior Area | 977 sq ft<br>1123 sq ft                                                      | Included Area           | PREPARED:<br>Sep, 2016                                      |
|                                | om total floor area. All room dimer<br>to independent verification. For more |                         |                                                             |