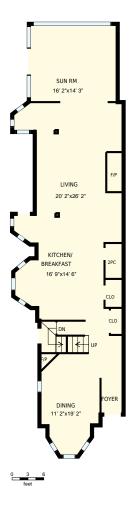

| 7 Parkview                     | Ave, Toronto,                                                              | PREPARED FOR: Jen Tripp Sales Representative Homelife/Realty One Ltd., Brokerage |                        |
|--------------------------------|----------------------------------------------------------------------------|----------------------------------------------------------------------------------|------------------------|
| Main floor                     |                                                                            |                                                                                  |                        |
| Interior Area<br>Exterior Area | 1322 sq ft<br>1496 sq ft                                                   | Included Area                                                                    | PREPARED:<br>Sep, 2016 |
|                                | om total floor area. All room dimer<br>to independent verification. For me |                                                                                  |                        |