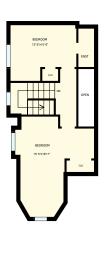

| 7 Parkview                     | Ave, Toronto,                                                                    | Jen Tripp     |                                                             |
|--------------------------------|----------------------------------------------------------------------------------|---------------|-------------------------------------------------------------|
| 3rd floor                      |                                                                                  |               | Sales Representative<br>Homelife/Realty One Ltd., Brokerage |
| Interior Area<br>Exterior Area | 465 sq ft<br>557 sq ft                                                           | Included Area | PREPARED:<br>Sep, 2016                                      |
|                                | om total floor area. All room dime<br>to independent verification. For m<br>re/. |               |                                                             |